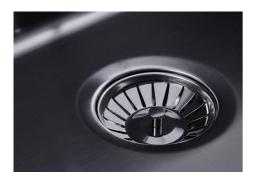

| Built-in hole                 | View technical data sheet                                                                                                                                                                                                                                                                                                                      |
|-------------------------------|------------------------------------------------------------------------------------------------------------------------------------------------------------------------------------------------------------------------------------------------------------------------------------------------------------------------------------------------|
| Drainer                       | No                                                                                                                                                                                                                                                                                                                                             |
| Width                         | 44 cm                                                                                                                                                                                                                                                                                                                                          |
| Bowl dimension                | 400 x 400 mm                                                                                                                                                                                                                                                                                                                                   |
| Number of bowls               | 1 bowl                                                                                                                                                                                                                                                                                                                                         |
| Waste fitting                 | Drain SPACE 3,5"                                                                                                                                                                                                                                                                                                                               |
| Notes:                        | As the product consists of a single seamless steel surface with no gaps or interstices, the use of garbage disposal and waste fitting with automatic control is not permitted.                                                                                                                                                                 |
| FEATURES                      |                                                                                                                                                                                                                                                                                                                                                |
| Gun Metal                     | The Gun Metal finish is obtained by treating steel with a physical process called PVD (Phisical Vacuum Deposition) which deposits particles of noble metals on the surface. The result is a unique and refined aesthetic effect, and an improvement of the mechanical properties of the steel which is more resistant to impact and scratches. |
| ONE SEAMLESS STEEL<br>SURFACE | The waste-fitting and overflow are moulded on the sink. The product is therefore made out of one seamless steel surface, without gaps or interstices. A great plus in terms of hygiene.                                                                                                                                                        |
| Deep bowls                    | This bowls reach an important depth, over 20 cm, thanks to the advanced production technology, that can be offer great capiency and practicity in all the washing operations.                                                                                                                                                                  |
| High thickness                | Imm thick steel. A significant thickness, which guarantees the maximum sturdiness and durability.                                                                                                                                                                                                                                              |
| Perimetral overflow           | The overflow is always a security on the Foster sinks that prevents the overflow of water in case of oversights. The perimeter drain solution improves aesthetics thanks to its square and essential shape.                                                                                                                                    |

| Save space system   | Drain and siphon are designed to leave as much space as possible in the under-sink area, more and more useful today for theseparate waste collection systems.                                         |
|---------------------|-------------------------------------------------------------------------------------------------------------------------------------------------------------------------------------------------------|
| Small radius        | Bowls with squared shapes with a modern design and an increased capacity, for a minimal aesthetics connected with an extreme practicity.                                                              |
| Space waste fitting | The elegant SPACE steel cap closes the drain and leaves no visible residues collected in the basket below. Space also has a small footprint and allows the optimal use of the under-sink compartment. |