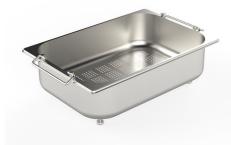

A154 F00 \* only in combination with the accessory A644 F04

**CUVETTE PLASTIQUE BLANCHE** 

A153 A00

### **CUVETTE INOX PERFOREE**

A151 F00

\* only in combination with the accessory A644 A01

**PANIER INOX POUR CUVE 34x40** CM

A611 F00