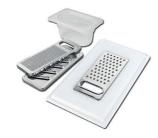

### KIT RÂPES ET PLANCHE DE **DECOUPE HDPE**

A159 A01

\* only in combination with the accessory A644 A01