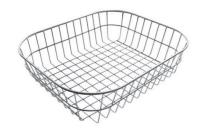

### **CUVETTE INOX PERFOREE**

A151 F00

\* only in combination with the accessory A644 A01

**PANIER INOX POUR CUVE 34x40** CM

A611 F00