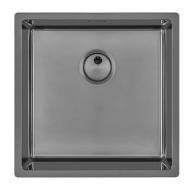

### INTRIGO 400 GUN METAL SOUS PLAN

Kitchen Sinks

Code: N456 S46

VASCA INTRIGO mm 400x400 R12 SOUSPLAN GUNMETAL

### **DETAILS**

| Coloring               | Gun Metal                                                       |
|------------------------|-----------------------------------------------------------------|
| Edge/Installation Type | Undermount                                                      |
| Finish                 | PVD                                                             |
| Material               | AISI 304 stainless steel                                        |
| Texture                | Foster brushed                                                  |
| Base                   | 60 cm                                                           |
| Dimensions             | 440x440 mm                                                      |
| Standard fittings      | Fixing hooks, gasket, drain, overflow and siphon, boxed packing |
| Mixer holes            | No standard holes                                               |