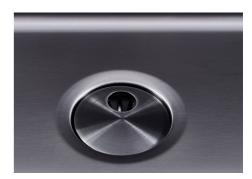

| Built-in hole                 | View technical data sheet                                                                                                                                                                                                                                                                                                                      |
|-------------------------------|------------------------------------------------------------------------------------------------------------------------------------------------------------------------------------------------------------------------------------------------------------------------------------------------------------------------------------------------|
| Drainer                       | No                                                                                                                                                                                                                                                                                                                                             |
| Width                         | 44 cm                                                                                                                                                                                                                                                                                                                                          |
| Bowl dimension                | 400 x 400 mm                                                                                                                                                                                                                                                                                                                                   |
| Number of bowls               | 1 bowl                                                                                                                                                                                                                                                                                                                                         |
| Waste fitting                 | Drain SPACE 3,5"                                                                                                                                                                                                                                                                                                                               |
| Notes:                        | As the product consists of a single seamless steel surface with no gaps or interstices, the use of garbage disposal and waste fitting with automatic control is not permitted.                                                                                                                                                                 |
| FEATURES                      |                                                                                                                                                                                                                                                                                                                                                |
| Gun Metal                     | The Gun Metal finish is obtained by treating steel with a physical process called PVD (Phisical Vacuum Deposition) which deposits particles of noble metals on the surface. The result is a unique and refined aesthetic effect, and an improvement of the mechanical properties of the steel which is more resistant to impact and scratches. |
| ONE SEAMLESS STEEL<br>SURFACE | The waste-fitting and overflow are moulded on the sink. The product is therefore made out of one seamless steel surface, without gaps or interstices. A great plus in terms of hygiene.                                                                                                                                                        |
| Deep bowls                    | This bowls reach an important depth, over 20 cm, thanks to the advanced production technology, that can be offer great capiency and practicity in all the washing operations.                                                                                                                                                                  |
| High thickness                | Imm thick steel. A significant thickness, which guarantees the maximum sturdiness and durability.                                                                                                                                                                                                                                              |
| Perimetral overflow           | The overflow is always a security on the Foster sinks that prevents the overflow of water in case of oversights. The perimeter drain solution improves aesthetics thanks to its square and essential shape.                                                                                                                                    |

| Save space system   | Drain and siphon are designed to leave as much space as possible in the under-sink area, more and more useful today for theseparate waste collection systems.                                         |
|---------------------|-------------------------------------------------------------------------------------------------------------------------------------------------------------------------------------------------------|
| Small radius        | Bowls with squared shapes with a modern design and an increased capacity, for a minimal aesthetics connected with an extreme practicity.                                                              |
| Space waste fitting | The elegant SPACE steel cap closes the drain and leaves no visible residues collected in the basket below. Space also has a small footprint and allows the optimal use of the under-sink compartment. |