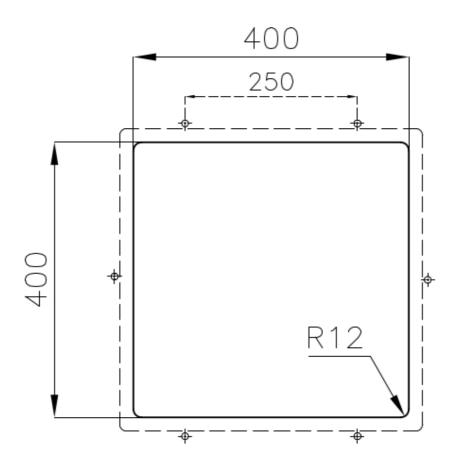

| Built-in hole                 | View technical data sheet                                                                                                                                                                                                                                                                                                                      |
|-------------------------------|------------------------------------------------------------------------------------------------------------------------------------------------------------------------------------------------------------------------------------------------------------------------------------------------------------------------------------------------|
| Drainer                       | No                                                                                                                                                                                                                                                                                                                                             |
| Width                         | 44 cm                                                                                                                                                                                                                                                                                                                                          |
| Bowl dimension                | 400 x 400 mm                                                                                                                                                                                                                                                                                                                                   |
| Number of bowls               | 1 bowl                                                                                                                                                                                                                                                                                                                                         |
| Waste fitting                 | Drain SPACE 3,5"                                                                                                                                                                                                                                                                                                                               |
| Notes:                        | As the product consists of a single seamless steel surface with no gaps or interstices, the use of garbage disposal and waste fitting with automatic control is not permitted.                                                                                                                                                                 |
| FEATURES                      |                                                                                                                                                                                                                                                                                                                                                |
| Gun Metal                     | The Gun Metal finish is obtained by treating steel with a physical process called PVD (Phisical Vacuum Deposition) which deposits particles of noble metals on the surface. The result is a unique and refined aesthetic effect, and an improvement of the mechanical properties of the steel which is more resistant to impact and scratches. |
| ONE SEAMLESS STEEL<br>SURFACE | The waste-fitting and overflow are moulded on the sink. The product is therefore made out of one seamless steel surface, without gaps or interstices. A great plus in terms of hygiene.                                                                                                                                                        |
| Deep bowls                    | This bowls reach an important depth, over 20 cm, thanks to the advanced production technology, that can be offer great capiency and practicity in all the washing operations.                                                                                                                                                                  |
| High thickness                | Imm thick steel. A significant thickness, which guarantees the maximum sturdiness and durability.                                                                                                                                                                                                                                              |
| Perimetral overflow           | The overflow is always a security on the Foster sinks that prevents the overflow of water in case of oversights. The perimeter drain solution improves aesthetics thanks to its square and essential shape.                                                                                                                                    |