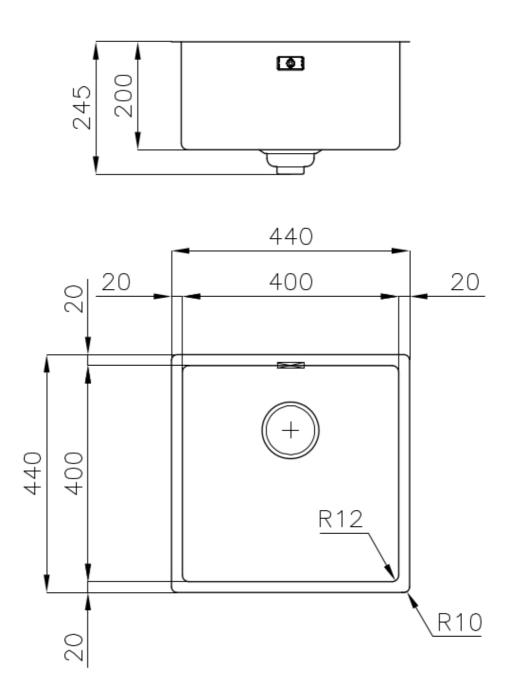

### **DETAILS**

| Coloring               | Gun Metal                                                       |
|------------------------|-----------------------------------------------------------------|
| Edge/Installation Type | Undermount                                                      |
| Finish                 | PVD                                                             |
| Material               | AISI 304 stainless steel                                        |
| Texture                | Foster brushed                                                  |
| Base                   | 60 cm                                                           |
| Dimensions             | 440x440 mm                                                      |
| Standard fittings      | Fixing hooks, gasket, drain, overflow and siphon, boxed packing |
| Mixer holes            | No standard holes                                               |

| Built-in hole                 | View technical data sheet                                                                                                                                                                                                                                                                                                                      |
|-------------------------------|------------------------------------------------------------------------------------------------------------------------------------------------------------------------------------------------------------------------------------------------------------------------------------------------------------------------------------------------|
| Drainer                       | No                                                                                                                                                                                                                                                                                                                                             |
| Width                         | 44 cm                                                                                                                                                                                                                                                                                                                                          |
| Bowl dimension                | 400 x 400 mm                                                                                                                                                                                                                                                                                                                                   |
| Number of bowls               | 1 bowl                                                                                                                                                                                                                                                                                                                                         |
| Waste fitting                 | Drain SPACE 3,5"                                                                                                                                                                                                                                                                                                                               |
| Notes:                        | As the product consists of a single seamless steel surface with no gaps or interstices, the use of garbage disposal and waste fitting with automatic control is not permitted.                                                                                                                                                                 |
| FEATURES                      |                                                                                                                                                                                                                                                                                                                                                |
| Gun Metal                     | The Gun Metal finish is obtained by treating steel with a physical process called PVD (Phisical Vacuum Deposition) which deposits particles of noble metals on the surface. The result is a unique and refined aesthetic effect, and an improvement of the mechanical properties of the steel which is more resistant to impact and scratches. |
| ONE SEAMLESS STEEL<br>SURFACE | The waste-fitting and overflow are moulded on the sink. The product is therefore made out of one seamless steel surface, without gaps or interstices. A great plus in terms of hygiene.                                                                                                                                                        |
| Deep bowls                    | This bowls reach an important depth, over 20 cm, thanks to the advanced production technology, that can be offer great capiency and practicity in all the washing operations.                                                                                                                                                                  |
| High thickness                | Imm thick steel. A significant thickness, which guarantees the maximum sturdiness and durability.                                                                                                                                                                                                                                              |
| Perimetral overflow           | The overflow is always a security on the Foster sinks that prevents the overflow of water in case of oversights. The perimeter drain solution improves aesthetics thanks to its square and essential shape.                                                                                                                                    |