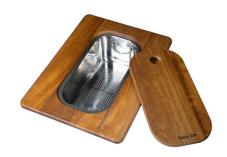

### **OPTIONAL ACCESSORIES**

PLANCHE DE DECOUPE CRYSTAL 23x41 CM A631 C00

PLANCHE DE DECOUPE DOUBLE HDPE A644 A01

PLANCHE DE DECOUPE DOUBLE IROKO

A644 F04

PLANCHE DE DECOUPE DOUBLE IROKO

A644 F44

**CUVETTE PERFOREE INOX** 

A154 F00 \* only in combination with the accessory A644 F04

**CUVETTE PLASTIQUE BLANCHE** 

A153 A00