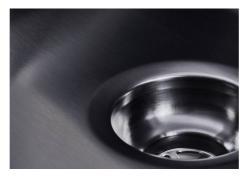

### **DETAILS**

| Coloring               | Gun Metal                                                       |
|------------------------|-----------------------------------------------------------------|
| Edge/Installation Type | Undermount                                                      |
| Finish                 | PVD                                                             |
| Material               | AISI 304 stainless steel                                        |
| Texture                | Foster brushed                                                  |
| Base                   | 60 cm                                                           |
| Dimensions             | 440x440 mm                                                      |
| Standard fittings      | Fixing hooks, gasket, drain, overflow and siphon, boxed packing |
| Mixer holes            | No standard holes                                               |

| Built-in hole                 | View technical data sheet                                                                                                                                                                                                                                                                                                                      |
|-------------------------------|------------------------------------------------------------------------------------------------------------------------------------------------------------------------------------------------------------------------------------------------------------------------------------------------------------------------------------------------|
| Drainer                       | No                                                                                                                                                                                                                                                                                                                                             |
| Width                         | 44 cm                                                                                                                                                                                                                                                                                                                                          |
| Bowl dimension                | 400 x 400 mm                                                                                                                                                                                                                                                                                                                                   |
| Number of bowls               | 1 bowl                                                                                                                                                                                                                                                                                                                                         |
| Waste fitting                 | Drain SPACE 3,5"                                                                                                                                                                                                                                                                                                                               |
| Notes:                        | As the product consists of a single seamless steel surface with no gaps or interstices, the use of garbage disposal and waste fitting with automatic control is not permitted.                                                                                                                                                                 |
| FEATURES                      |                                                                                                                                                                                                                                                                                                                                                |
| Gun Metal                     | The Gun Metal finish is obtained by treating steel with a physical process called PVD (Phisical Vacuum Deposition) which deposits particles of noble metals on the surface. The result is a unique and refined aesthetic effect, and an improvement of the mechanical properties of the steel which is more resistant to impact and scratches. |
| ONE SEAMLESS STEEL<br>SURFACE | The waste-fitting and overflow are moulded on the sink. The product is therefore made out of one seamless steel surface, without gaps or interstices. A great plus in terms of hygiene.                                                                                                                                                        |
| Deep bowls                    | This bowls reach an important depth, over 20 cm, thanks to the advanced production technology, that can be offer great capiency and practicity in all the washing operations.                                                                                                                                                                  |
| High thickness                | Imm thick steel. A significant thickness, which guarantees the maximum sturdiness and durability.                                                                                                                                                                                                                                              |
| Perimetral overflow           | The overflow is always a security on the Foster sinks that prevents the overflow of water in case of oversights. The perimeter drain solution improves aesthetics thanks to its square and essential shape.                                                                                                                                    |