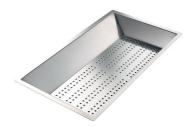

### **CUVETTE INOX PERFOREE**

A151 F00

\* only in combination with the accessory A644 A01

**PANIER INOX POUR CUVE 34x40** CM

A611 F00