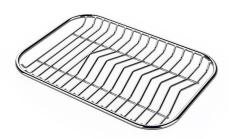

#### **GRILLE PORTE-ASSIETTES INOX** 25x35

A100 A54

\* only in combination with the accessory A644 F04

### **GRILLE POR.ASSIETTES INOX** mm214x379

A100 C03

\* only in combination with the accessory A644 A01

#### **GRILLE PORTE-ASSIETTES INOX** 250x425

A100 B01