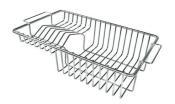

### **OPTIONAL ACCESSORIES**

PLANCHE DE DECOUPE CRYSTAL 23x41 CM A631 C00

PLANCHE DE DECOUPE DOUBLE HDPE A644 A01

PLANCHE DE DECOUPE DOUBLE IROKO

A644 F04

PLANCHE DE DECOUPE DOUBLE IROKO

A644 F44

**CUVETTE PERFOREE INOX** 

### **CUVETTE INOX PERFOREE**

A151 F00

\* only in combination with the accessory A644 A01

**PANIER INOX POUR CUVE 34x40** CM

A611 F00